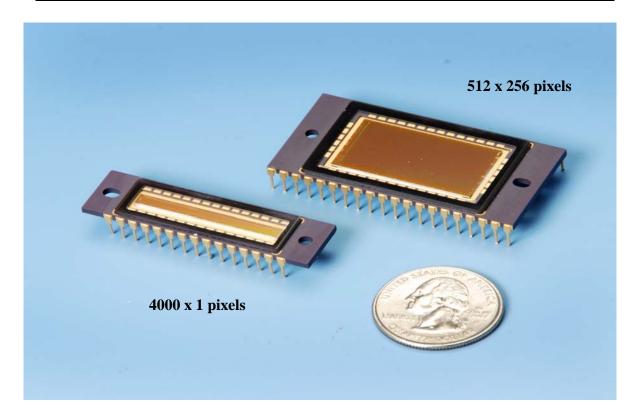

# Space qualified image sensors (linear; area)

**Linear:** Single Frame / Multi-Frame Pixel Capture Operating Mode

For 3D Terra Mapping Camera (TMC) application

Area: Large image area, row wise gain compensation, long integration time

For hyper Spectral Imager (HySI) camera application