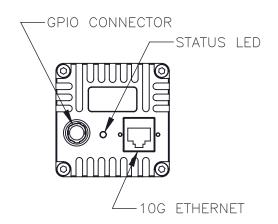

PROPRIETARY AND CONFIDENTIAL
THE INFORMATION CONTAINED IN THIS DRAWING IS
THE SOLE PROPERTY OF FILR INTEGRATED IMAGING
SOLUTIONS. ANY REPRODUCTION IN PART OR
WHOLE WITHOUT THE WRITTEN PERMISSION OF FLIR INTEGRATED IMAGING SOLUTIONS IS PROHIBITED.



ANGLES ±0.5°

STATED: X.XX ±0.10 ALL DIMENSIONS IN MM X.XXX ±0.020 MACHINE FINISH 1.6μM ALL DIMENSIONS IN MM SIZE TITLE

SCALE DWG NO 1:1 ORYX-002-R0

A ORYX-LF

SHEET 2 OF 3

0

REV















PROPRIETARY AND CONFIDENTIAL
THE INFORMATION CONTAINED IN THIS DRAWING IS
THE SOLE PROPERTY OF FILR INTEGRATED IMAGING
SOLUTIONS. ANY REPRODUCTION IN PART OR
WHOLE WITHOUT THE WRITTEN PERMISSION OF FLIR INTEGRATED IMAGING SOLUTIONS IS PROHIBITED.



**TOLERANCES** 

UNLESS OTHERWISE STATED: ALL DIMENSIONS IN MM SIZE TITLE

SCALE DWG NO

1:1 ORY