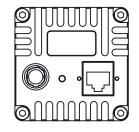

ANGLES ±0.5°

STATED: X.XX ±0.10 ALL DIMENSIONS IN MM X.XXX ±0.020 MACHINE FINISH 1.6μM ALL DIMENSIONS IN MM SIZE TITLE

SCALE DWG NO 1:1 ORYX-002-R0

A ORYX-LF

SHEET 2 OF 3

0

REV

PROPRIETARY AND CONFIDENTIAL
THE INFORMATION CONTAINED IN THIS DRAWING IS
THE SOLE PROPERTY OF FILR INTEGRATED IMAGING
SOLUTIONS. ANY REPRODUCTION IN PART OR
WHOLE WITHOUT THE WRITTEN PERMISSION OF FLIR INTEGRATED IMAGING SOLUTIONS IS PROHIBITED.