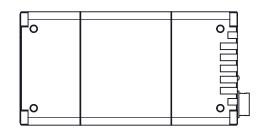

ANGLES ±0.5°

STATED: X.XX ±0.10 ALL DIMENSIONS IN MM X.XXX ±0.020 MACHINE FINISH 1.6μM ALL DIMENSIONS IN MM SIZE TITLE

SCALE DWG NO 1:1 ORYX-002-R0

A ORYX-LF

SHEET 2 OF 3

0

REV

PROPRIETARY AND CONFIDENTIAL
THE INFORMATION CONTAINED IN THIS DRAWING IS
THE SOLE PROPERTY OF FILR INTEGRATED IMAGING
SOLUTIONS. ANY REPRODUCTION IN PART OR
WHOLE WITHOUT THE WRITTEN PERMISSION OF FLIR INTEGRATED IMAGING SOLUTIONS IS PROHIBITED.