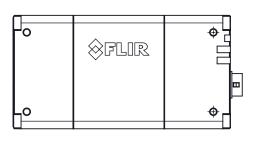

ANGLES ±0.5°

STATED: X.XX ±0.10 ALL DIMENSIONS IN MM X.XXX ±0.020 MACHINE FINISH 1.6μM ALL DIMENSIONS IN MM SIZE TITLE

SCALE DWG NO 1:1 ORYX-002-R0

A ORYX-LF

SHEET 2 OF 3

0

REV

PROPRIETARY AND CONFIDENTIAL
THE INFORMATION CONTAINED IN THIS DRAWING IS
THE SOLE PROPERTY OF FILR INTEGRATED IMAGING
SOLUTIONS. ANY REPRODUCTION IN PART OR
WHOLE WITHOUT THE WRITTEN PERMISSION OF FLIR INTEGRATED IMAGING SOLUTIONS IS PROHIBITED.