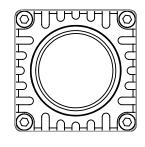

X.XX ±0.10 ALL DIMENSIONS IN MM X.XXX ±0.020 MACHINE FINISH 1.6μM ANGLES ±0.5°

UNLESS OTHERWISE STATED: ALL DIMENSIONS IN MM SIZE TITLE

4:5 FG-PGE-13S3S-U-C-R1

SHEET 1 OF 3

A FG-PGE-13S3S-U-C

PROPRIETARY AND CONFIDENTIAL
THE INFORMATION CONTAINED IN THIS DRAWING IS
THE SOLE PROPERTY OF FILR INTEGRATED IMAGING
SOLUTIONS. ANY REPRODUCTION IN PART OR
WHOLE WITHOUT THE WRITTEN PERMISSION OF FLIR INTEGRATED IMAGING SOLUTIONS IS PROHIBITED.