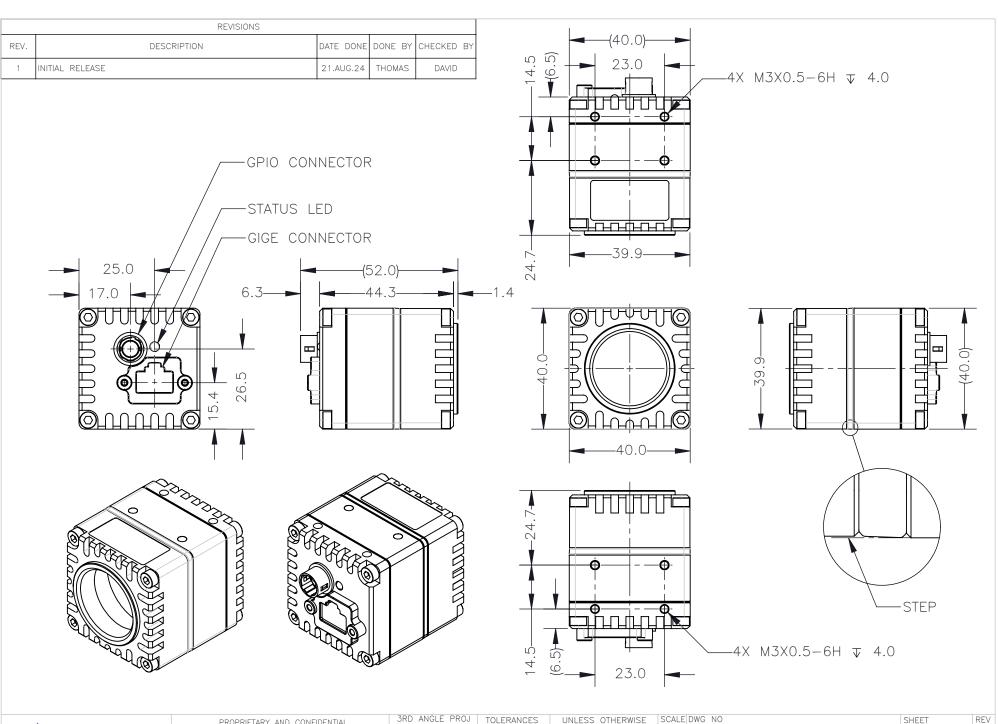

PROPRIETARY AND CONFIDENTIAL
THE INFORMATION CONTAINED IN THIS DRAWING IS
THE SOLE PROPERTY OF FLIR INTEGRATED IMAGING
SOLUTIONS. ANY REPRODUCTION IN PART OR
WHOLE WITHOUT THE WRITTEN PERMISSION OF FLIR INTEGRATED IMAGING SOLUTIONS IS PROHIBITED.

X.XX ±0.10 ALL DIMENSIONS IN MM X.XXX ±0.020 MACHINE FINISH 1.6μM ANGLES ±0.5°

UNLESS OTHERWISE STATED: ALL DIMENSIONS IN MM SIZE TITLE

4:5 FG-PGE-13S3S-U-C-R1

SHEET 1 OF 3

A FG-PGE-13S3S-U-C

PROPRIETARY AND CONFIDENTIAL
THE INFORMATION CONTAINED IN THIS DRAWING IS
THE SOLE PROPERTY OF FILR INTEGRATED IMAGING
SOLUTIONS. ANY REPRODUCTION IN PART OR
WHOLE WITHOUT THE WRITTEN PERMISSION OF FLIR INTEGRATED IMAGING SOLUTIONS IS PROHIBITED.