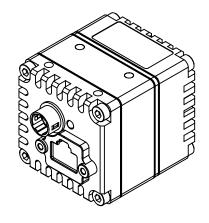

X.XX ±0.10 ALL DIMENSIONS IN MM X.XXX ±0.020 MACHINE FINISH 1.6μM ANGLES ±0.5°

UNLESS OTHERWISE STATED: ALL DIMENSIONS IN MM SIZE TITLE

4:5 FG-PGE-13S3S-U-C-R1

SHEET 1 OF 3

A FG-PGE-13S3S-U-C

PROPRIETARY AND CONFIDENTIAL
THE INFORMATION CONTAINED IN THIS DRAWING IS
THE SOLE PROPERTY OF FILR INTEGRATED IMAGING
SOLUTIONS. ANY REPRODUCTION IN PART OR
WHOLE WITHOUT THE WRITTEN PERMISSION OF FLIR INTEGRATED IMAGING SOLUTIONS IS PROHIBITED.