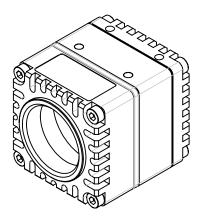

UNLESS OTHERWIS STATED: ALL DIMENSIONS IN MM SIZE TITLE MACHINE FINISH 1.6 $\mu$ M  $\Delta$  FG-

| SE | SCALE | D۷ |
|----|-------|----|
|    | 4:5   | F  |

SHEET 3 OF 3

REV

A FG-PGE-13S3S-U-C