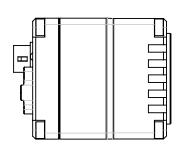

X.XX ±0.10 ALL DIMENSIONS IN MM X.XXX ±0.020 MACHINE FINISH 1.6μM ANGLES ±0.5°

UNLESS OTHERWISE STATED: ALL DIMENSIONS IN MM SIZE TITLE

4:5 FG-PGE-13S3S-U-C-R1

SHEET 1 OF 3

A FG-PGE-13S3S-U-C

PROPRIETARY AND CONFIDENTIAL
THE INFORMATION CONTAINED IN THIS DRAWING IS
THE SOLE PROPERTY OF FILR INTEGRATED IMAGING
SOLUTIONS. ANY REPRODUCTION IN PART OR
WHOLE WITHOUT THE WRITTEN PERMISSION OF FLIR INTEGRATED IMAGING SOLUTIONS IS PROHIBITED.