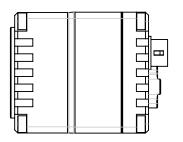

UNLESS OTHERWIS STATED: ALL DIMENSIONS IN MM SIZE TITLE MACHINE FINISH 1.6 $\mu$ M  $\Delta$  FG-

| SE | SCALE | D۷ |
|----|-------|----|
|    | 4:5   | F  |

SHEET 3 OF 3

REV

A FG-PGE-13S3S-U-C