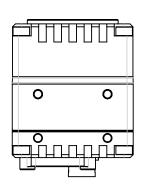

X.XX ±0.10 ALL DIMENSIONS IN MM X.XXX ±0.020 MACHINE FINISH 1.6μM ANGLES ±0.5°

UNLESS OTHERWISE STATED: ALL DIMENSIONS IN MM SIZE TITLE

4:5 FG-PGE-13S3S-U-C-R1

SHEET 1 OF 3

A FG-PGE-13S3S-U-C

PROPRIETARY AND CONFIDENTIAL
THE INFORMATION CONTAINED IN THIS DRAWING IS
THE SOLE PROPERTY OF FILR INTEGRATED IMAGING
SOLUTIONS. ANY REPRODUCTION IN PART OR
WHOLE WITHOUT THE WRITTEN PERMISSION OF FLIR INTEGRATED IMAGING SOLUTIONS IS PROHIBITED.