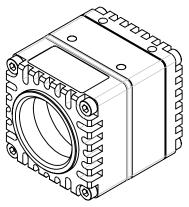

UNLESS OTHERWIS STATED: ALL DIMENSIONS IN MM SIZE TITLE MACHINE FINISH 1.6 $\mu$ M  $\Delta$  FG-

| SE | SCALE | D۷ |
|----|-------|----|
|    | 4:5   | F  |

SHEET 3 OF 3

REV

A FG-PGE-13S3S-U-C