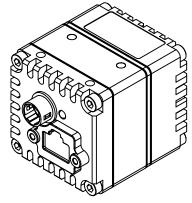

UNLESS OTHERWIS STATED: ALL DIMENSIONS IN MM SIZE TITLE MACHINE FINISH 1.6 $\mu$ M  $\Delta$  FG-

| SE | SCALE | D۷ |
|----|-------|----|
|    | 4:5   | F  |

SHEET 3 OF 3

REV

A FG-PGE-13S3S-U-C