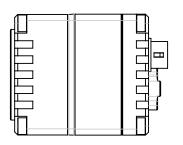

UNLESS OTHERWISE

| SCALE | DWG | NO  |
|-------|-----|-----|
| 4.5   | FG  | -P( |

| FG-PGE- | 13S3S- | -U-C | -R1 |
|---------|--------|------|-----|
| TITI F  |        |      |     |

| SHEE | T  |   | RE |
|------|----|---|----|
| 2    | OF | 3 | ,  |