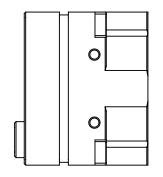

UNLESS OTHERWISE

| SCALE | DWG | NO  |
|-------|-----|-----|
| 1.1   | FF` | Y-L |

U3-52-R0

SHEET REV 3 OF 3 0

A FFY-U3 CS MOUNTING