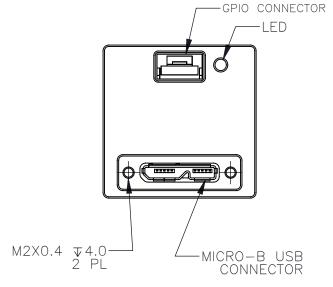

|      | REVISIONS                                                             |                               |                                                                                                                                                                                                                                                                                                                                                                                                                                                                                                                                                                                                                                                                                                                                                                                                                                                                                                                                                                                                                                                                                                                                                                                                                                                                                                                                                                                                                                                                                                                                                                                                                                                                                                                                                                                                                                                                                                                                                                                                                                                                                                                                |
|------|-----------------------------------------------------------------------|-------------------------------|--------------------------------------------------------------------------------------------------------------------------------------------------------------------------------------------------------------------------------------------------------------------------------------------------------------------------------------------------------------------------------------------------------------------------------------------------------------------------------------------------------------------------------------------------------------------------------------------------------------------------------------------------------------------------------------------------------------------------------------------------------------------------------------------------------------------------------------------------------------------------------------------------------------------------------------------------------------------------------------------------------------------------------------------------------------------------------------------------------------------------------------------------------------------------------------------------------------------------------------------------------------------------------------------------------------------------------------------------------------------------------------------------------------------------------------------------------------------------------------------------------------------------------------------------------------------------------------------------------------------------------------------------------------------------------------------------------------------------------------------------------------------------------------------------------------------------------------------------------------------------------------------------------------------------------------------------------------------------------------------------------------------------------------------------------------------------------------------------------------------------------|
| REV. |                                                                       | DATE DONE DONE BY CHECKED BY  |                                                                                                                                                                                                                                                                                                                                                                                                                                                                                                                                                                                                                                                                                                                                                                                                                                                                                                                                                                                                                                                                                                                                                                                                                                                                                                                                                                                                                                                                                                                                                                                                                                                                                                                                                                                                                                                                                                                                                                                                                                                                                                                                |
| 0    | INITIAL RELEASE                                                       | 30.MAR.20 DANIEL GUS          |                                                                                                                                                                                                                                                                                                                                                                                                                                                                                                                                                                                                                                                                                                                                                                                                                                                                                                                                                                                                                                                                                                                                                                                                                                                                                                                                                                                                                                                                                                                                                                                                                                                                                                                                                                                                                                                                                                                                                                                                                                                                                                                                |
|      |                                                                       | <b>•</b>                      |                                                                                                                                                                                                                                                                                                                                                                                                                                                                                                                                                                                                                                                                                                                                                                                                                                                                                                                                                                                                                                                                                                                                                                                                                                                                                                                                                                                                                                                                                                                                                                                                                                                                                                                                                                                                                                                                                                                                                                                                                                                                                                                                |
| 1.   | 7- 14.5 A Ø27.8-                                                      | 27.0                          | M2X0.4 \$\frac{1}{8} \text{PL} \\ \text{QPIO CONNECTOR} \\ \text{GPIO CONNECTOR} \\ \text{LED} \\ \text{V3.0} \\ \text{RED} \\ \text{V3.0} \\ |
|      | PROPRIETARY AND C THE INFORMATION CONTAINED THE SOLE PROPERTY OF FLIR | ONEIDENTIAL 3RD ANGLE PROJ TO | M2X0.4 \$\times4.0 \\ 2 PL                                                                                                                                                                                                                                                                                                                                                                                                                                                                                                                                                                                                                                                                                                                                                                                                                                                                                                                                                                                                                                                                                                                                                                                                                                                                                                                                                                                                                                                                                                                                                                                                                                                                                                                                                                                                                                                                                                                                                                                                                                                                                                     |