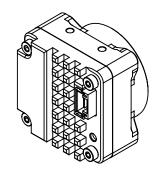

TOLERANCES

ANGLES ±0.5°

UNLESS OTHERWISE STATED:

X.XX ±0.10 ALL DIMENSIONS IN MM X.XXX ±0.020 MACHINE FINISH 1.6μM ALL DIMENSIONS IN MM SIZE TITLE

SCALE DWG NO

3:2 DR-U3-M-C3-CS-R0

SHEET

2 OF 3 0

REV

A DR-U3-M-C3-CS

PROPRIETARY AND CONFIDENTIAL
THE INFORMATION CONTAINED IN THIS DRAWING IS
THE SOLE PROPERTY OF FILR INTEGRATED IMAGING
SOLUTIONS. ANY REPRODUCTION IN PART OR
WHOLE WITHOUT THE WRITTEN PERMISSION OF FLIR INTEGRATED IMAGING SOLUTIONS IS PROHIBITED.