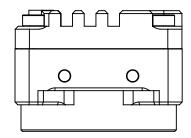

TOLERANCES

ANGLES ±0.5°

UNLESS OTHERWISE STATED:

X.XX ±0.10 ALL DIMENSIONS IN MM X.XXX ±0.020 MACHINE FINISH 1.6μM ALL DIMENSIONS IN MM SIZE TITLE

SCALE DWG NO

3:2 DR-U3-M-C3-CS-R0

SHEET

2 OF 3 0

REV

A DR-U3-M-C3-CS

PROPRIETARY AND CONFIDENTIAL
THE INFORMATION CONTAINED IN THIS DRAWING IS
THE SOLE PROPERTY OF FILR INTEGRATED IMAGING
SOLUTIONS. ANY REPRODUCTION IN PART OR
WHOLE WITHOUT THE WRITTEN PERMISSION OF FLIR INTEGRATED IMAGING SOLUTIONS IS PROHIBITED.