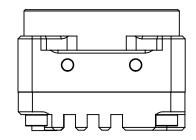

ANGLES ±0.5°

TOLERANCES

UNLESS OTHERWISE STATED:

X.XX ±0.10 ALL DIMENSIONS IN MM X.XXX ±0.020 MACHINE FINISH 1.6μM ALL DIMENSIONS IN MM SIZE TITLE

SCALE DWG NO 3:2 DR-U3-M-C3-CS-R0 SHEET 3 OF 3

0

REV

A DR-U3-M-C3-CS