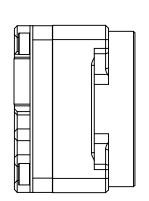

SHEET REV 1 OF 3 0

ALL DIMENSIONS IN MM SIZE TITLE MACHINE FINISH 1.6μM

A DR-U3-M-C3-CS

PROPRIETARY AND CONFIDENTIAL
THE INFORMATION CONTAINED IN THIS DRAWING IS
THE SOLE PROPERTY OF FILR INTEGRATED IMAGING
SOLUTIONS. ANY REPRODUCTION IN PART OR
WHOLE WITHOUT THE WRITTEN PERMISSION OF FLIR INTEGRATED IMAGING SOLUTIONS IS PROHIBITED.