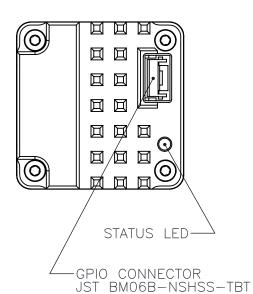

TOLERANCES

ANGLES ±0.5°

UNLESS OTHERWISE STATED:

X.XX ±0.10 ALL DIMENSIONS IN MM X.XXX ±0.020 MACHINE FINISH 1.6μM ALL DIMENSIONS IN MM SIZE TITLE

SCALE DWG NO

3:2 DR-U3-M-C3-CS-R0

SHEET

2 OF 3 0

REV

A DR-U3-M-C3-CS

PROPRIETARY AND CONFIDENTIAL
THE INFORMATION CONTAINED IN THIS DRAWING IS
THE SOLE PROPERTY OF FILR INTEGRATED IMAGING
SOLUTIONS. ANY REPRODUCTION IN PART OR
WHOLE WITHOUT THE WRITTEN PERMISSION OF FLIR INTEGRATED IMAGING SOLUTIONS IS PROHIBITED.