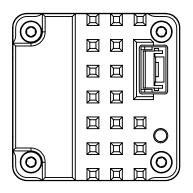

ANGLES ±0.5°

TOLERANCES

UNLESS OTHERWISE STATED:

X.XX ±0.10 ALL DIMENSIONS IN MM X.XXX ±0.020 MACHINE FINISH 1.6μM ALL DIMENSIONS IN MM SIZE TITLE

SCALE DWG NO 3:2 DR-U3-M-C3-CS-R0 SHEET 3 OF 3

0

REV

A DR-U3-M-C3-CS