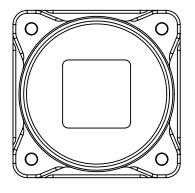

SHEET REV 1 OF 3 0

ALL DIMENSIONS IN MM SIZE TITLE MACHINE FINISH 1.6μM

A DR-U3-M-C3-CS

PROPRIETARY AND CONFIDENTIAL
THE INFORMATION CONTAINED IN THIS DRAWING IS
THE SOLE PROPERTY OF FILR INTEGRATED IMAGING
SOLUTIONS. ANY REPRODUCTION IN PART OR
WHOLE WITHOUT THE WRITTEN PERMISSION OF FLIR INTEGRATED IMAGING SOLUTIONS IS PROHIBITED.