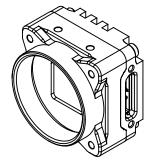

| 1 | X.X    | +0.3   |
|---|--------|--------|
| L | X.XX   | ±0.10  |
|   | X.XXX  | ±0.020 |
|   | ANGLES | ±0.5°  |

UNLESS OTHERWISE STATED:

| SCALE | DWG | NO       |     |       |      |      |     |
|-------|-----|----------|-----|-------|------|------|-----|
| 3:2   | DR  | <u> </u> | J3- | - M - | -C3- | -CS- | -R0 |

SHEET REV 1 OF 3 0

ALL DIMENSIONS IN MM SIZE TITLE MACHINE FINISH 1.6μM

A DR-U3-M-C3-CS

PROPRIETARY AND CONFIDENTIAL
THE INFORMATION CONTAINED IN THIS DRAWING IS
THE SOLE PROPERTY OF FILR INTEGRATED IMAGING
SOLUTIONS. ANY REPRODUCTION IN PART OR
WHOLE WITHOUT THE WRITTEN PERMISSION OF FLIR INTEGRATED IMAGING SOLUTIONS IS PROHIBITED.