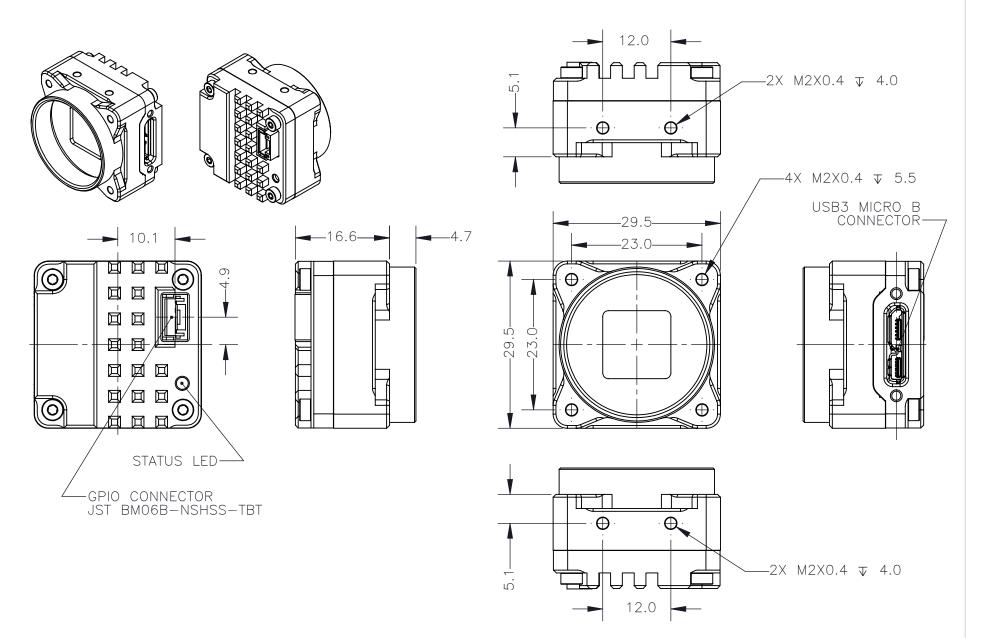

| 1 | X.X    | +0.3   |
|---|--------|--------|
| L | X.XX   | ±0.10  |
|   | X.XXX  | ±0.020 |
|   | ANGLES | ±0.5°  |

UNLESS OTHERWISE STATED:

| SCALE | DWG | NO       |     |       |      |      |     |
|-------|-----|----------|-----|-------|------|------|-----|
| 3:2   | DR  | <u> </u> | J3- | - M - | -C3- | -CS- | -R0 |

SHEET REV 1 OF 3 0

ALL DIMENSIONS IN MM SIZE TITLE MACHINE FINISH 1.6μM

A DR-U3-M-C3-CS

PROPRIETARY AND CONFIDENTIAL
THE INFORMATION CONTAINED IN THIS DRAWING IS
THE SOLE PROPERTY OF FILR INTEGRATED IMAGING
SOLUTIONS. ANY REPRODUCTION IN PART OR
WHOLE WITHOUT THE WRITTEN PERMISSION OF FLIR INTEGRATED IMAGING SOLUTIONS IS PROHIBITED.

TOLERANCES

ANGLES ±0.5°

UNLESS OTHERWISE STATED:

X.XX ±0.10 ALL DIMENSIONS IN MM X.XXX ±0.020 MACHINE FINISH 1.6μM ALL DIMENSIONS IN MM SIZE TITLE

SCALE DWG NO

3:2 DR-U3-M-C3-CS-R0

SHEET

2 OF 3 0

ANGLES ±0.5°

TOLERANCES

UNLESS OTHERWISE STATED:

X.XX ±0.10 ALL DIMENSIONS IN MM X.XXX ±0.020 MACHINE FINISH 1.6μM ALL DIMENSIONS IN MM SIZE TITLE

SCALE DWG NO 3:2 DR-U3-M-C3-CS-R0 SHEET 3 OF 3

0

REV

A DR-U3-M-C3-CS