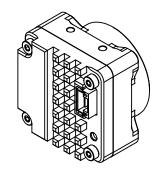

TOLERANCES

ANGLES ±0.5°

UNLESS OTHERWISE STATED:

SCALE DWG NO

3:2 DR-U3-C-C3-CS-R0

SHEET

REV 0

2 OF 3