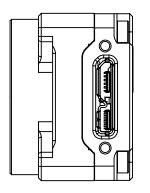

X.XX ±0.10 ALL DIMENSIONS IN MM X.XXX ±0.020 MACHINE FINISH 1.6μM ALL DIMENSIONS IN MM SIZE TITLE A DR-U3-C-C3-CS

PROPRIETARY AND CONFIDENTIAL
THE INFORMATION CONTAINED IN THIS DRAWING IS
THE SOLE PROPERTY OF FILR INTEGRATED IMAGING
SOLUTIONS. ANY REPRODUCTION IN PART OR
WHOLE WITHOUT THE WRITTEN PERMISSION OF FLIR INTEGRATED IMAGING SOLUTIONS IS PROHIBITED.