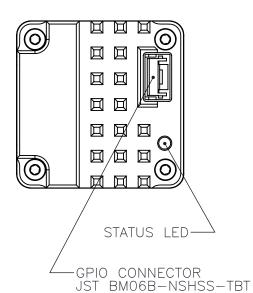

TOLERANCES

ANGLES ±0.5°

UNLESS OTHERWISE STATED:

SCALE DWG NO

3:2 DR-U3-C-C3-CS-R0

SHEET

REV 0

2 OF 3