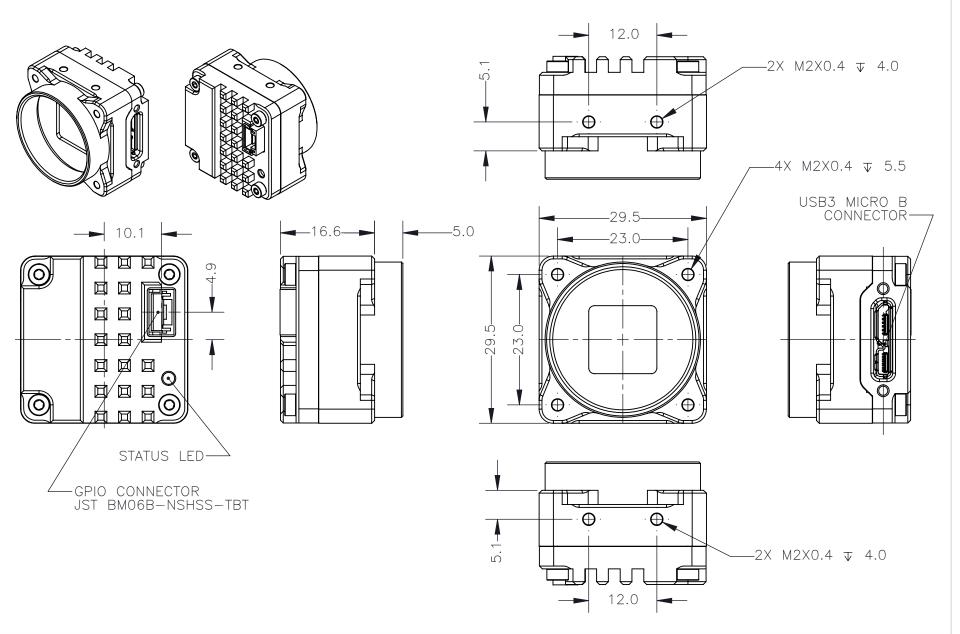

| 1 | X.X    | ±0.3          |
|---|--------|---------------|
| _ | X.XX   | ±0.10         |
|   | X.XXX  | ±0.020        |
|   | ANGLES | <u>.</u> 0 5• |

UNLESS OTHERWISE STATED:

| ALL DIMENS | IONS | IN  | ММ  |
|------------|------|-----|-----|
| MACHINE FI | NISH | 1.6 | βμΜ |

| SCALE | DWG NO           |
|-------|------------------|
| 3:2   | DR-U3-C-C3-CS-R0 |

REV SHEET 1 OF 3 0

A DR-U3-C-C3-CS

PROPRIETARY AND CONFIDENTIAL
THE INFORMATION CONTAINED IN THIS DRAWING IS
THE SOLE PROPERTY OF FILR INTEGRATED IMAGING
SOLUTIONS. ANY REPRODUCTION IN PART OR
WHOLE WITHOUT THE WRITTEN PERMISSION OF FLIR INTEGRATED IMAGING SOLUTIONS IS PROHIBITED.

TOLERANCES

ANGLES ±0.5°

UNLESS OTHERWISE STATED:

SCALE DWG NO

3:2 DR-U3-C-C3-CS-R0

SHEET

REV 0

2 OF 3

X.XX ±0.10 ALL DIMENSIONS IN MM X.XXX ±0.020 MACHINE FINISH 1.6μM ALL DIMENSIONS IN MM SIZE TITLE A DR-U3-C-C3-CS

PROPRIETARY AND CONFIDENTIAL
THE INFORMATION CONTAINED IN THIS DRAWING IS
THE SOLE PROPERTY OF FILR INTEGRATED IMAGING
SOLUTIONS. ANY REPRODUCTION IN PART OR
WHOLE WITHOUT THE WRITTEN PERMISSION OF FLIR INTEGRATED IMAGING SOLUTIONS IS PROHIBITED.

ANGLES ±0.5°

TOLERANCES

UNLESS OTHERWISE STATED:

X.XX ±0.10 ALL DIMENSIONS IN MM X.XXX ±0.020 MACHINE FINISH 1.6µM ALL DIMENSIONS IN MM SIZE TITLE

SCALE DWG NO

A DR-U3-C-C3-CS

3:2 DR-U3-C-C3-CS-R0

SHEET REV 3 OF 3 0