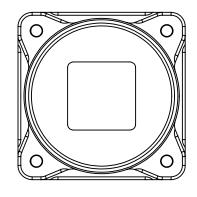

TOLERANCES

ANGLES ±0.5°

UNLESS OTHERWISE STATED:

SCALE DWG NO

3:2 DR-U3-C-C3-CS-R0

SHEET

REV 0

2 OF 3