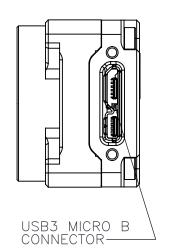

TOLERANCES

ANGLES ±0.5°

UNLESS OTHERWISE STATED:

SCALE DWG NO

3:2 DR-U3-C-C3-CS-R0

SHEET

REV 0

2 OF 3