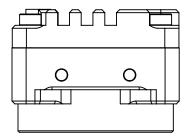

TOLERANCES

ANGLES ±0.5°

UNLESS OTHERWISE STATED:

SCALE DWG NO

3:2 DR-U3-C-C3-CS-R0

SHEET

REV 0

2 OF 3