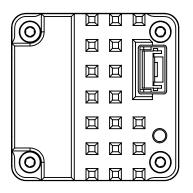

X.XX ±0.10 ALL DIMENSIONS IN MM X.XXX ±0.020 MACHINE FINISH 1.6μM ALL DIMENSIONS IN MM SIZE TITLE A DR-U3-C-C3-CS

PROPRIETARY AND CONFIDENTIAL
THE INFORMATION CONTAINED IN THIS DRAWING IS
THE SOLE PROPERTY OF FILR INTEGRATED IMAGING
SOLUTIONS. ANY REPRODUCTION IN PART OR
WHOLE WITHOUT THE WRITTEN PERMISSION OF FLIR INTEGRATED IMAGING SOLUTIONS IS PROHIBITED.

ANGLES ±0.5°

TOLERANCES

UNLESS OTHERWISE STATED:

X.XX ±0.10 ALL DIMENSIONS IN MM X.XXX ±0.020 MACHINE FINISH 1.6µM ALL DIMENSIONS IN MM SIZE TITLE

SCALE DWG NO

A DR-U3-C-C3-CS

3:2 DR-U3-C-C3-CS-R0

SHEET REV 3 OF 3 0