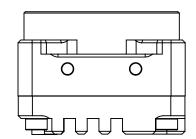

ANGLES ±0.5°

TOLERANCES

UNLESS OTHERWISE STATED:

X.XX ±0.10 ALL DIMENSIONS IN MM X.XXX ±0.020 MACHINE FINISH 1.6µM ALL DIMENSIONS IN MM SIZE TITLE

SCALE DWG NO

A DR-U3-C-C3-CS

3:2 DR-U3-C-C3-CS-R0

SHEET REV 3 OF 3 0