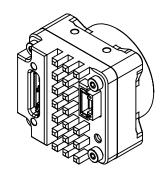

3:2 DR-U3-C-C1-CS-R0

A DR-U3-C-C1-CS

SHEET REV 1 OF 3 0

GPIO CONNECTOR-JST BM06B-NSHSS-TBT

-USB3 MICRO B CONNECTOR

PROPRIETARY AND CONFIDENTIAL THE INFORMATION CONTAINED IN THIS DRAWING IS THE SOLE PROPERTY OF FLIR INTEGRATED IMAGING SOLUTIONS. ANY REPRODUCTION IN PART OR WHOLE WITHOUT THE WRITTEN PERMISSION OF FLIR INTEGRATED IMAGING SOLUTIONS IS PROHIBITED.