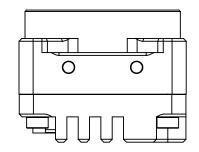

ANGLES ±0.5°

TOLERANCES

UNLESS OTHERWISE STATED:

SCALE DWG NO

X.XX ±0.10 ALL DIMENSIONS IN MM X.XXX ±0.020 MACHINE FINISH 1.6µM ALL DIMENSIONS IN MM SIZE TITLE

3:2 DR-U3-C-C1-CS-R0

A DR-U3-C-C1-CS

SHEET 3 OF 3

0

REV