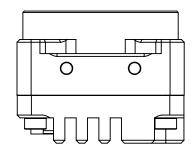

3:2 DR-U3-C-C1-CS-R0

A DR-U3-C-C1-CS

SHEET REV 1 OF 3 0

GPIO CONNECTOR-JST BM06B-NSHSS-TBT

-USB3 MICRO B CONNECTOR

PROPRIETARY AND CONFIDENTIAL THE INFORMATION CONTAINED IN THIS DRAWING IS THE SOLE PROPERTY OF FLIR INTEGRATED IMAGING SOLUTIONS. ANY REPRODUCTION IN PART OR WHOLE WITHOUT THE WRITTEN PERMISSION OF FLIR INTEGRATED IMAGING SOLUTIONS IS PROHIBITED.