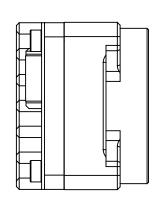

ANGLES ±0.5°

TOLERANCES

UNLESS OTHERWISE STATED:

SCALE DWG NO

X.XX ±0.10 ALL DIMENSIONS IN MM X.XXX ±0.020 MACHINE FINISH 1.6µM ALL DIMENSIONS IN MM SIZE TITLE

3:2 DR-U3-C-C1-CS-R0

A DR-U3-C-C1-CS

SHEET 3 OF 3