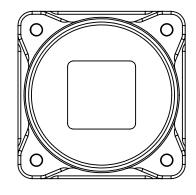

3:2 DR-U3-C-C1-CS-R0

A DR-U3-C-C1-CS

SHEET REV 1 OF 3 0

GPIO CONNECTOR-JST BM06B-NSHSS-TBT

-USB3 MICRO B CONNECTOR

PROPRIETARY AND CONFIDENTIAL THE INFORMATION CONTAINED IN THIS DRAWING IS THE SOLE PROPERTY OF FLIR INTEGRATED IMAGING SOLUTIONS. ANY REPRODUCTION IN PART OR WHOLE WITHOUT THE WRITTEN PERMISSION OF FLIR INTEGRATED IMAGING SOLUTIONS IS PROHIBITED.