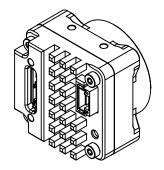

3:2 DR-U3-C-C1-CS-R0

A DR-U3-C-C1-CS

SHEET REV 1 OF 3 0

GPIO CONNECTOR-JST BM06B-NSHSS-TBT

-USB3 MICRO B CONNECTOR

PROPRIETARY AND CONFIDENTIAL THE INFORMATION CONTAINED IN THIS DRAWING IS THE SOLE PROPERTY OF FLIR INTEGRATED IMAGING SOLUTIONS. ANY REPRODUCTION IN PART OR WHOLE WITHOUT THE WRITTEN PERMISSION OF FLIR INTEGRATED IMAGING SOLUTIONS IS PROHIBITED.