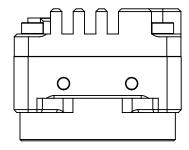

TOLERANCES ANGLES ±0.5° UNLESS OTHERWISE STATED:

X.XX ±0.10 ALL DIMENSIONS IN MM X.XXX ±0.020 MACHINE FINISH 1.6μM ALL DIMENSIONS IN MM SIZE TITLE

SCALE DWG NO 3:2 DR-U3-C-C1-CS-R0 SHEET

2 OF 3 0

REV

A DR-U3-C-C1-CS