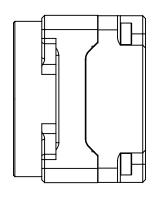

TOLERANCES ANGLES ±0.5° UNLESS OTHERWISE STATED:

X.XX ±0.10 ALL DIMENSIONS IN MM X.XXX ±0.020 MACHINE FINISH 1.6μM ALL DIMENSIONS IN MM SIZE TITLE

SCALE DWG NO 3:2 DR-U3-C-C1-CS-R0 SHEET

2 OF 3 0

REV

A DR-U3-C-C1-CS