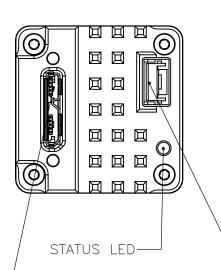

3:2 DR-U3-C-C1-CS-R0

A DR-U3-C-C1-CS

SHEET REV 1 OF 3 0

GPIO CONNECTOR-JST BM06B-NSHSS-TBT

-USB3 MICRO B CONNECTOR

PROPRIETARY AND CONFIDENTIAL THE INFORMATION CONTAINED IN THIS DRAWING IS THE SOLE PROPERTY OF FLIR INTEGRATED IMAGING SOLUTIONS. ANY REPRODUCTION IN PART OR WHOLE WITHOUT THE WRITTEN PERMISSION OF FLIR INTEGRATED IMAGING SOLUTIONS IS PROHIBITED.