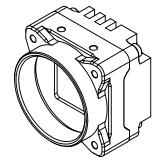

TOLERANCES ANGLES ±0.5° UNLESS OTHERWISE STATED:

X.XX ±0.10 ALL DIMENSIONS IN MM X.XXX ±0.020 MACHINE FINISH 1.6μM ALL DIMENSIONS IN MM SIZE TITLE

SCALE DWG NO 3:2 DR-U3-C-C1-CS-R0 SHEET

2 OF 3 0

REV

A DR-U3-C-C1-CS