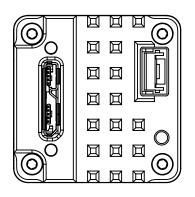

3:2 DR-U3-C-C1-CS-R0

A DR-U3-C-C1-CS

SHEET REV 1 OF 3 0

GPIO CONNECTOR-JST BM06B-NSHSS-TBT

-USB3 MICRO B CONNECTOR

PROPRIETARY AND CONFIDENTIAL THE INFORMATION CONTAINED IN THIS DRAWING IS THE SOLE PROPERTY OF FLIR INTEGRATED IMAGING SOLUTIONS. ANY REPRODUCTION IN PART OR WHOLE WITHOUT THE WRITTEN PERMISSION OF FLIR INTEGRATED IMAGING SOLUTIONS IS PROHIBITED.