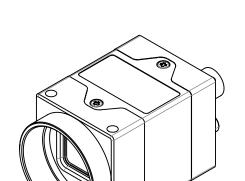

2X M3×0.5 × ↓4.0-

PROPRIETARY AND CONFIDENTIAL
THE INFORMATION CONTAINED IN THIS DRAWING IS
THE SOLE PROPERTY OF FLIR INTEGRATED IMAGING
SOLUTIONS. ANY REPRODUCTION IN PART OR WHOLE WITHOUT THE WRITTEN PERMISSION OF FLIR INTEGRATED IMAGING SOLUTIONS IS PROHIBITED.

GIGE CONNECTOR-

SIZE TITLE A BFS-XL PGE

PROPRIETARY AND CONFIDENTIAL THE INFORMATION CONTAINED IN THIS DRAWING IS THE SOLE PROPERTY OF FLIR INTEGRATED IMAGING SOLUTIONS. ANY REPRODUCTION IN PART OR WHOLE WITHOUT THE WRITTEN PERMISSION OF FLIR INTEGRATED IMAGING SOLUTIONS IS PROHIBITED.