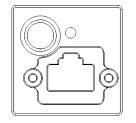

GIGE CONNECTOR-

SIZE TITLE A BFS-XL PGE

PROPRIETARY AND CONFIDENTIAL THE INFORMATION CONTAINED IN THIS DRAWING IS THE SOLE PROPERTY OF FLIR INTEGRATED IMAGING SOLUTIONS. ANY REPRODUCTION IN PART OR WHOLE WITHOUT THE WRITTEN PERMISSION OF FLIR INTEGRATED IMAGING SOLUTIONS IS PROHIBITED.

UNLESS OTHERWISE STATED:

SCALE DWG NO 1:1 BFS-XL-03-R0

ALL DIMENSIONS IN MM SIZE TITLE MACHINE FINISH 1.6 MM A RES

A BFS-XL PGE

SHEET 3 OF 3

REV 3 0