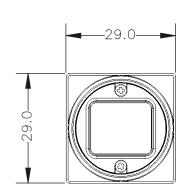

| UNLESS  | OTHERWISE |  |  |  |
|---------|-----------|--|--|--|
| STATED: |           |  |  |  |
|         |           |  |  |  |

| ALL | DIME | NSIONS | IN  | MM  |  |
|-----|------|--------|-----|-----|--|
| MAC | HINE | FINISH | 1.6 | βμΜ |  |

| SCALE | DWG | NO |      |      |     |
|-------|-----|----|------|------|-----|
| 1:1   | BF  | S- | -XL- | -03- | -R0 |

| SHE | REV |   |   |
|-----|-----|---|---|
| 1   | OF  | 3 | 0 |
|     |     |   |   |