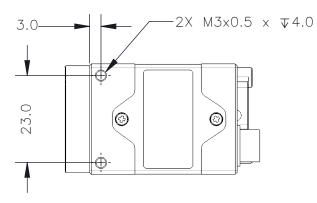

2X M3×0.5 × ↓4.0-

PROPRIETARY AND CONFIDENTIAL
THE INFORMATION CONTAINED IN THIS DRAWING IS
THE SOLE PROPERTY OF FLIR INTEGRATED IMAGING
SOLUTIONS. ANY REPRODUCTION IN PART OR WHOLE WITHOUT THE WRITTEN PERMISSION OF FLIR INTEGRATED IMAGING SOLUTIONS IS PROHIBITED.

| UNLESS  | OTHERWISE |  |  |  |
|---------|-----------|--|--|--|
| STATED: |           |  |  |  |
|         |           |  |  |  |

| ALL | DIME | NSIONS | IN  | MM  |  |
|-----|------|--------|-----|-----|--|
| MAC | HINE | FINISH | 1.6 | βμΜ |  |

| SCALE | DWG | NO |      |      |     |
|-------|-----|----|------|------|-----|
| 1:1   | BF  | S- | -XL- | -03- | -R0 |

| SHE | REV |   |   |
|-----|-----|---|---|
| 1   | OF  | 3 | 0 |
|     |     |   |   |