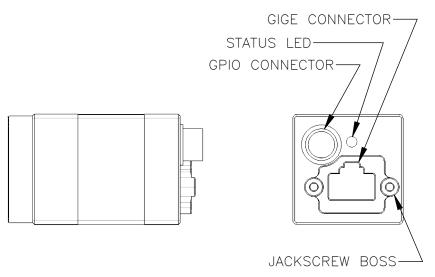

GIGE CONNECTOR-

SIZE TITLE A BFS-XL PGE

PROPRIETARY AND CONFIDENTIAL THE INFORMATION CONTAINED IN THIS DRAWING IS THE SOLE PROPERTY OF FLIR INTEGRATED IMAGING SOLUTIONS. ANY REPRODUCTION IN PART OR WHOLE WITHOUT THE WRITTEN PERMISSION OF FLIR INTEGRATED IMAGING SOLUTIONS IS PROHIBITED.