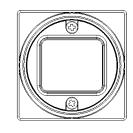

| BARREL LENGTH - "A"<br>(+0.10/-0.15) |         |          |  |  |
|--------------------------------------|---------|----------|--|--|
| SENSOR                               | C-MOUNT | CS-MOUNT |  |  |
| IMX421                               | 6.5     | _        |  |  |
| IMX422                               | 6.5     | _        |  |  |
| IMX425                               | 6.5     | _        |  |  |
| IMX428                               | 6.5     | _        |  |  |
| IMX429                               | 6.5     | _        |  |  |
| IMX430                               | 6.5     | _        |  |  |
| IMX432                               | 6.5     | _        |  |  |
| IMX541                               | 6.5     | _        |  |  |
| IMX545                               | 6.5     | _        |  |  |