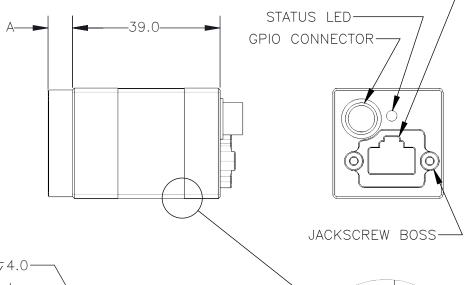

| BARREL LENGTH - "A"<br>(+0.10/-0.15) |         |          |  |  |
|--------------------------------------|---------|----------|--|--|
| SENSOR                               | C-MOUNT | CS-MOUNT |  |  |
| IMX421                               | 6.5     | _        |  |  |
| IMX422                               | 6.5     | _        |  |  |
| IMX425                               | 6.5     | _        |  |  |
| IMX428                               | 6.5     | _        |  |  |
| IMX429                               | 6.5     | _        |  |  |
| IMX430                               | 6.5     | _        |  |  |
| IMX432                               | 6.5     | _        |  |  |
| IMX541                               | 6.5     | _        |  |  |
| IMX545                               | 6.5     | _        |  |  |

GIGE CONNECTOR-

SIZE TITLE A BFS-XL PGE

PROPRIETARY AND CONFIDENTIAL THE INFORMATION CONTAINED IN THIS DRAWING IS THE SOLE PROPERTY OF FLIR INTEGRATED IMAGING SOLUTIONS. ANY REPRODUCTION IN PART OR WHOLE WITHOUT THE WRITTEN PERMISSION OF FLIR INTEGRATED IMAGING SOLUTIONS IS PROHIBITED.

UNLESS OTHERWISE STATED:

SCALE DWG NO

ALL DIMENSIONS IN MM SIZE TITLE MACHINE FINISH 1.6  $\mu$ M  $\Delta$  RFS A BFS-XL PGE

1:1 BFS-XL-03-R0

SHEET

REV

2 OF 3 0

PROPRIETARY AND CONFIDENTIAL
THE INFORMATION CONTAINED IN THIS DRAWING IS
THE SOLE PROPERTY OF FLIR INTEGRATED IMAGING
SOLUTIONS. ANY REPRODUCTION IN PART OR
WHOLE WITHOUT THE WRITTEN PERMISSION OF FLIR
INTEGRATED IMAGING SOLUTIONS IS PROHIBITED.