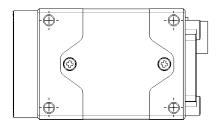

2X M3×0.5 × ↓4.0-

PROPRIETARY AND CONFIDENTIAL
THE INFORMATION CONTAINED IN THIS DRAWING IS
THE SOLE PROPERTY OF FLIR INTEGRATED IMAGING
SOLUTIONS. ANY REPRODUCTION IN PART OR WHOLE WITHOUT THE WRITTEN PERMISSION OF FLIR INTEGRATED IMAGING SOLUTIONS IS PROHIBITED.

GIGE CONNECTOR-

SIZE TITLE A BFS-XL PGE

PROPRIETARY AND CONFIDENTIAL THE INFORMATION CONTAINED IN THIS DRAWING IS THE SOLE PROPERTY OF FLIR INTEGRATED IMAGING SOLUTIONS. ANY REPRODUCTION IN PART OR WHOLE WITHOUT THE WRITTEN PERMISSION OF FLIR INTEGRATED IMAGING SOLUTIONS IS PROHIBITED.