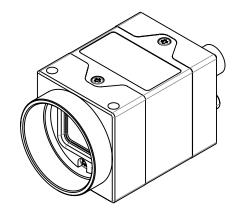

| BARREL LENGTH - "A"<br>(+0.10/-0.15) |         |          |  |  |
|--------------------------------------|---------|----------|--|--|
| SENSOR                               | C-MOUNT | CS-MOUNT |  |  |
| IMX421                               | 6.5     | _        |  |  |
| IMX422                               | 6.5     | _        |  |  |
| IMX425                               | 6.5     | _        |  |  |
| IMX428                               | 6.5     | _        |  |  |
| IMX429                               | 6.5     | _        |  |  |
| IMX430                               | 6.5     | _        |  |  |
| IMX432                               | 6.5     | _        |  |  |
| IMX541                               | 6.5     | _        |  |  |
| IMX545                               | 6.5     | _        |  |  |

2X M3×0.5 × ↓4.0-

PROPRIETARY AND CONFIDENTIAL
THE INFORMATION CONTAINED IN THIS DRAWING IS
THE SOLE PROPERTY OF FLIR INTEGRATED IMAGING
SOLUTIONS. ANY REPRODUCTION IN PART OR WHOLE WITHOUT THE WRITTEN PERMISSION OF FLIR INTEGRATED IMAGING SOLUTIONS IS PROHIBITED.