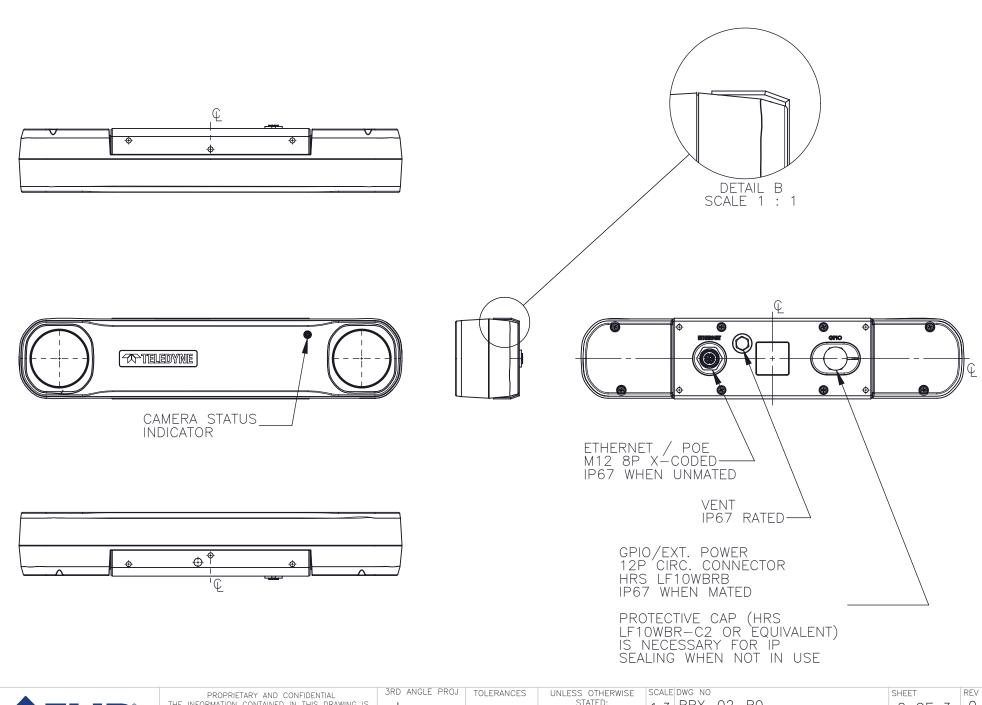

X.XX ±0.10 X.XXX ±0.020 | MACHINE FINISH 1.6μM ANGLES ±0.5°

STATED: ALL DIMENSIONS IN MM SIZE TITLE

1:3 BBX-02-R0

2 OF 3 0

A BBX STEREO CAMERA - 80 FOV

PROPRIETARY AND CONFIDENTIAL
THE INFORMATION CONTAINED IN THIS DRAWING IS
THE SOLE PROPERTY OF FIIR INTEGRATED IMAGING
SOLUTIONS. ANY REPRODUCTION IN PART OR
WHOLE WITHOUT THE WRITTEN PERMISSION OF FIR INTEGRATED IMAGING SOLUTIONS IS PROHIBITED.