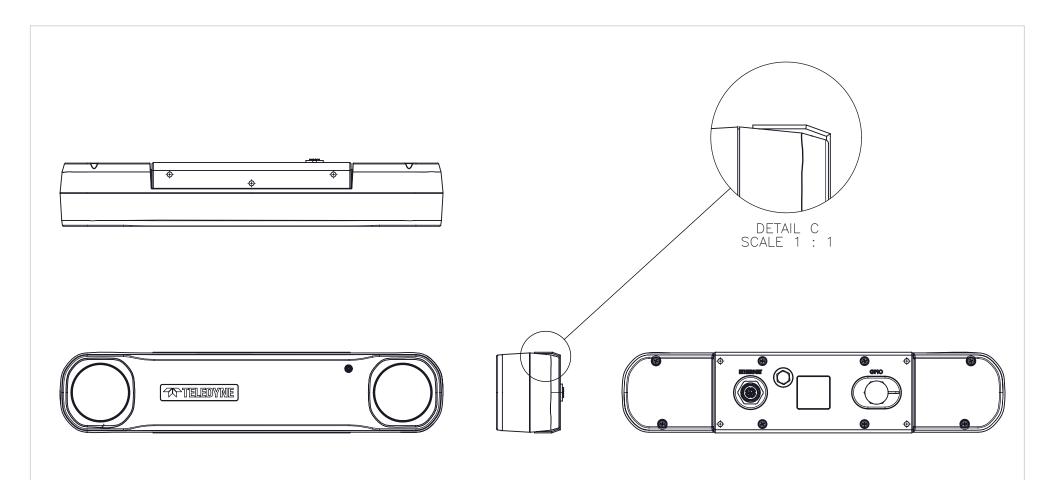

TOLERANCES

UNLESS OTHERWISE STATED:

X.XX ±0.10 X.XXX ±0.020 ANGLES ±0.5° ALL DIMENSIONS IN MM MACHINE FINISH 1.6µM ALL DIMENSIONS IN MM SIZE TITLE

SCALE DWG NO 1:3 BBX-02-R0 SHEET 3 OF 3 0

REV

A BBX STEREO CAMERA - 80 FOV