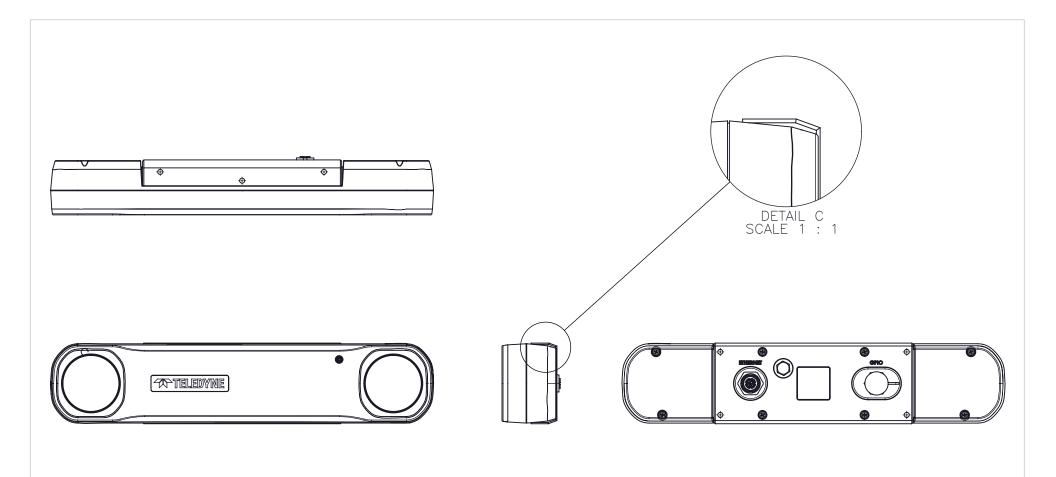

| X.X    | +0.3          |
|--------|---------------|
| X.XX   | ±0.10         |
| X.XXX  | ±0.020        |
| ANGLES | <u>*</u> 0.5° |

UNLESS OTHERWISE STATED:

ALL DIMENSIONS IN MM SIZE TITLE 20 MACHINE FINISH 1.6μM

SCALE DWG NO 1:3 BBX-01-R0 SHEET REV 3 OF 3 0

A BBX STEREO CAMERA - 60 FOV