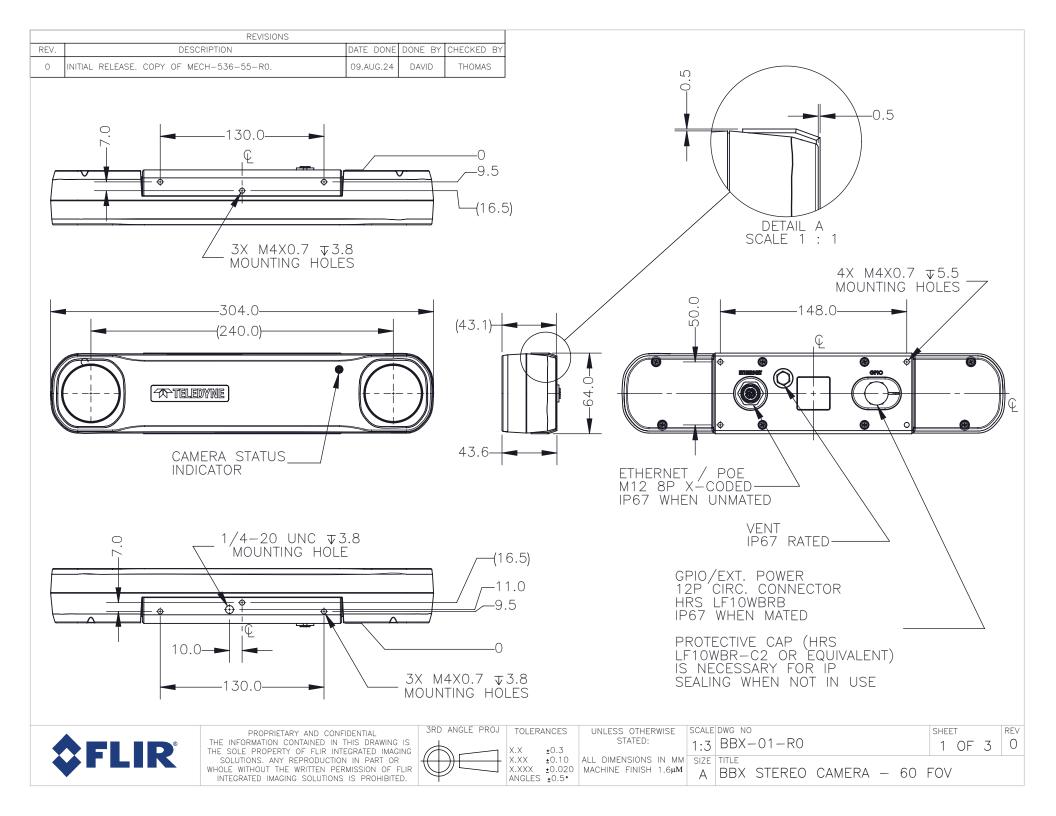

THE INFORMATION CONTAINED IN THIS DRAWING IS THE SOLE PROPERTY OF FLIR INTEGRATED IMAGING SOLUTIONS. ANY REPRODUCTION IN PART OR WHOLE WITHOUT THE WRITTEN PERMISSION OF FLIR INTEGRATED IMAGING SOLUTIONS IS PROHIBITED.

X.XX ±0.10 ANGLES ±0.5°

STATED:

ALL DIMENSIONS IN MM SIZE TITLE X.XXX ±0.020 | MACHINE FINISH 1.6μM

1:3 BBX-01-R0

2 OF 3 0

A BBX STEREO CAMERA - 60 FOV

PROPRIETARY AND CONFIDENTIAL
THE INFORMATION CONTAINED IN THIS DRAWING IS
THE SOLE PROPERTY OF FIIR INTEGRATED IMAGING
SOLUTIONS. ANY REPRODUCTION IN PART OR
WHOLE WITHOUT THE WRITTEN PERMISSION OF FIR INTEGRATED IMAGING SOLUTIONS IS PROHIBITED.