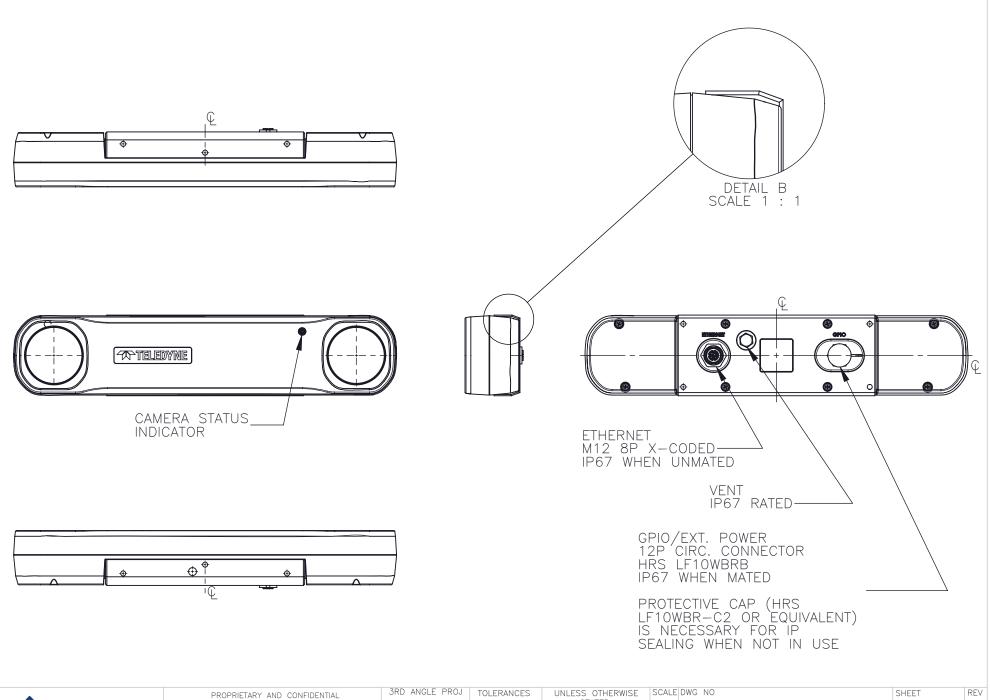

X.XX ±0.10 ANGLES ±0.5°

STATED:

ALL DIMENSIONS IN MM SIZE TITLE X.XXX ±0.020 | MACHINE FINISH 1.6μM

1:3 BBX-01-R0

2 OF 3 0

A BBX STEREO CAMERA - 60 FOV

PROPRIETARY AND CONFIDENTIAL
THE INFORMATION CONTAINED IN THIS DRAWING IS
THE SOLE PROPERTY OF FIIR INTEGRATED IMAGING
SOLUTIONS. ANY REPRODUCTION IN PART OR
WHOLE WITHOUT THE WRITTEN PERMISSION OF FIR INTEGRATED IMAGING SOLUTIONS IS PROHIBITED.