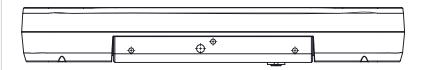

X.XX ±0.10 ANGLES ±0.5°

STATED:

ALL DIMENSIONS IN MM SIZE TITLE X.XXX ±0.020 | MACHINE FINISH 1.6μM

1:3 BBX-01-R0

2 OF 3 0

A BBX STEREO CAMERA - 60 FOV

PROPRIETARY AND CONFIDENTIAL
THE INFORMATION CONTAINED IN THIS DRAWING IS
THE SOLE PROPERTY OF FIIR INTEGRATED IMAGING
SOLUTIONS. ANY REPRODUCTION IN PART OR
WHOLE WITHOUT THE WRITTEN PERMISSION OF FIR INTEGRATED IMAGING SOLUTIONS IS PROHIBITED.

SCALE DWG NO 1:3 BBX-01-R0 SHEET REV 3 OF 3 0

A BBX STEREO CAMERA - 60 FOV